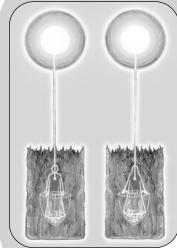

#### Discussion Guide 2

Fallen from the state of perfection (Eden) through our own misuse of free will, we have been separated from our twin flames for many incarnations.

As twin flames misqualified the energy of God, they created negative karma—energy that forms layers of negativity in their auras separating them from their own I AM Presence and their twin flame.

Daily use of the violet transmuting flame can strip this karma—such as resentment, irritation, anxiety, frustration of its negativity, purify it, and return it to the Causal Body as our "treasures stored in heaven."