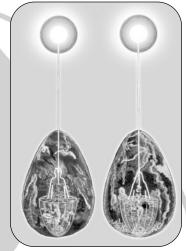

#### Discussion Guide 2

Fallen from the state of perfection (Eden) through our own misuse of free will, we have been separated from our twin flames for many incarnations.

As twin flames misqualified the energy of God, they created negative karma—energy that forms layers of negativity in their auras separating them from their own I AM Presence and their twin flame.

Daily use of the violet transmuting flame can strip this karma—such as resentment, irritation, anxiety, frustration of its negativity, purify it, and return it to the Causal Body as our "treasures stored in heaven."