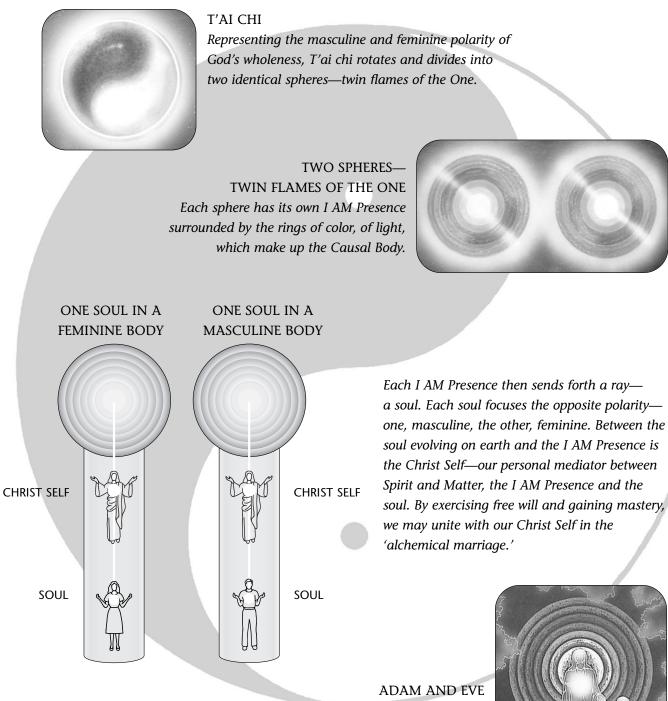

### The Quest for Wholeness

Each of us has a twin soul, or twin flame, who was created with us in the beginning.... with the same spiritual origin and ... pattern of identity.

- 1. What was the purpose and original plan for twin flames? (pp. 39–40)
- 2. Why did twin flames who incarnated on earth lose their state of perfection and what is required to regain it? (*pp. 40–41*)

## Alchemical Marriage

- 1. Why is achieving a certain level of oneness with your Real Self important to you and your twin flame? (*p. 43*)
- 2. What are some elements of the alchemical marriage? (pp. 43–44)

#### Discussion Guide 2

Fallen from the state of perfection (Eden) through our own misuse of free will, we have been separated from our twin flames for many incarnations.

As twin flames misqualified the energy of God, they created negative karma—energy that forms layers of negativity in their auras separating them from their own I AM Presence and their twin flame.

We can unite with our twin flame at inner levels, amplifying the flame of God within our hearts, and using the dynamic polarity of our love to fulfill our mission.

After we have each become immortal God-free beings, one with our Christ Self and I AM Presence, our ultimate union with our twin flame occurs in the plane of Spirit.